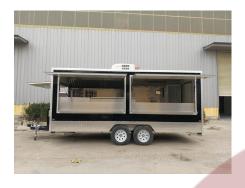

# **FS500 Food Trailer**

#### **Details**

- Front - - Side - - Side -

- Window - - Side -

- Rear - - Interior - - Interior -

- Interior - - Pizza fridge - - Sinks -