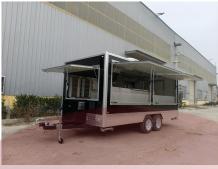

# **FS500 Food Trailer**

#### **Details**

- Front - - Side - - Side -

- Window - - Side -

- Rear - - Interior - - Interior -

- Interior - - Pizza fridge - - Sinks -