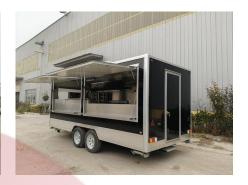

# **FS500 Food Trailer**

#### **Details**

- Front - - Side - - Side -

- Window - - Side -

- Rear - - Interior - - Interior -

- Interior - - Pizza fridge - - Sinks -