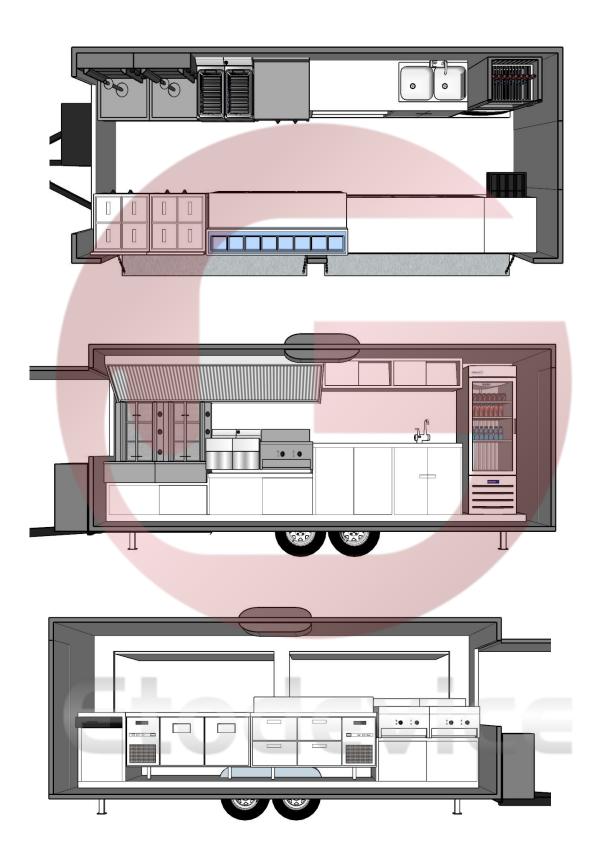

#### Floor Plan

### **Specification**

| Model:             | FS500                                                                                                                                                                                                                                                                                      |
|--------------------|--------------------------------------------------------------------------------------------------------------------------------------------------------------------------------------------------------------------------------------------------------------------------------------------|
| Dimensions:        | 500*220*200cm                                                                                                                                                                                                                                                                              |
| Color:             | Black                                                                                                                                                                                                                                                                                      |
| Window:            | Concession windows, with gas struts                                                                                                                                                                                                                                                        |
| Electrical:        | 220V/50HZ                                                                                                                                                                                                                                                                                  |
| Net Weight:        | 1,150kg                                                                                                                                                                                                                                                                                    |
| Gross Weight:      | 1,350kg                                                                                                                                                                                                                                                                                    |
| Max. Load Weight:  | 3,000kg                                                                                                                                                                                                                                                                                    |
| Material:          | Exterior wall: XPS Insulation: 40mm Black cotton Interior wall: ACM Workbench: 201 stainless steel Floor: Non-slip aluminium checkered floor                                                                                                                                               |
| Accessory:         | KNOTT trailer axles KNOTT trailer brake 88cm safety chain Trailer hitch ball Trailer coupler Trailer stabilizers Heavy-duty trailer jack with wheel Flip down stainless steel serving shelves Door stop 7 pin trailer connector Gas piping Trailer step Cold-rolled steel gas tank holders |
| Electrical System: | EU-compliant electrical fixtures Electrical panel board Circuit breaker Power sockets Generator receptacles Electrical wires                                                                                                                                                               |
| Lighting:          | Interior lighting units Side lights Trailer tail lights & red reflectors License light Explosion-proof lights                                                                                                                                                                              |

| Water Sink Kits:     | 2 compartment water sinks Hand sink Commercial faucets for cold & hot water Floor drain Stainless steel soap dispenser Stainless steel tissue box                                                                             |
|----------------------|-------------------------------------------------------------------------------------------------------------------------------------------------------------------------------------------------------------------------------|
| Water Supply System: | 24V water pump 25L food-grade clean water tank 25L food-grade waste wastewater tank                                                                                                                                           |
| Kitchen Equipment:   | Stainless steel workbenches with sliding doors  1.5m bench freezer Pizza fridge Vertical rotisserie grill Gas griddle Gas fryer Bain Marie  2.5m exhaust hood Vertical drink cooler Cash drawer Stainless steel wall cabinets |
| Warranty:            | 1 year warranty for free                                                                                                                                                                                                      |