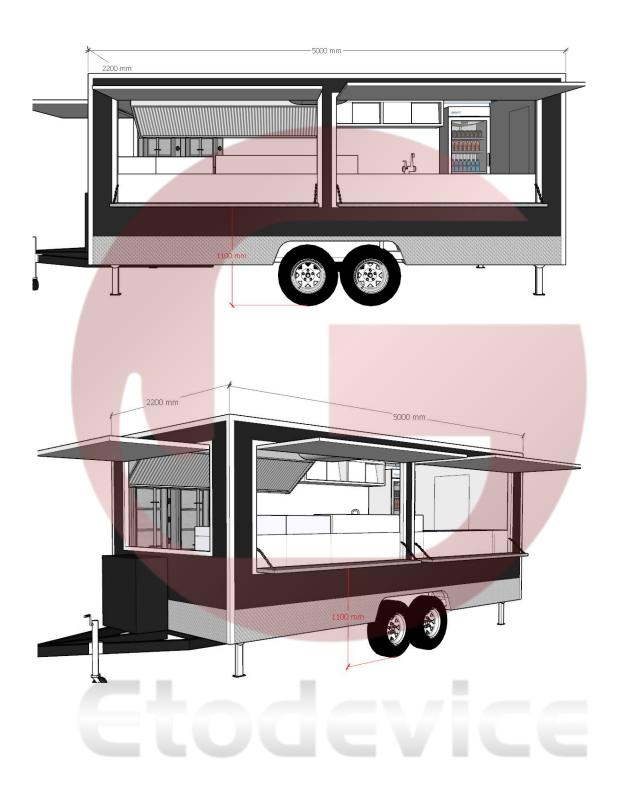

## Design

### **Specification**

| Model:             | FS500                                                                                                                                                                                                                                                                                      |
|--------------------|--------------------------------------------------------------------------------------------------------------------------------------------------------------------------------------------------------------------------------------------------------------------------------------------|
| Dimensions:        | 500*220*200cm                                                                                                                                                                                                                                                                              |
| Color:             | Black                                                                                                                                                                                                                                                                                      |
| Window:            | Concession windows, with gas struts                                                                                                                                                                                                                                                        |
| Electrical:        | 220V/50HZ                                                                                                                                                                                                                                                                                  |
| Net Weight:        | 1,150kg                                                                                                                                                                                                                                                                                    |
| Gross Weight:      | 1,350kg                                                                                                                                                                                                                                                                                    |
| Max. Load Weight:  | 3,000kg                                                                                                                                                                                                                                                                                    |
| Material:          | Exterior wall: XPS Insulation: 40mm Black cotton Interior wall: ACM Workbench: 201 stainless steel Floor: Non-slip aluminium checkered floor                                                                                                                                               |
| Accessory:         | KNOTT trailer axles KNOTT trailer brake 88cm safety chain Trailer hitch ball Trailer coupler Trailer stabilizers Heavy-duty trailer jack with wheel Flip down stainless steel serving shelves Door stop 7 pin trailer connector Gas piping Trailer step Cold-rolled steel gas tank holders |
| Electrical System: | EU-compliant electrical fixtures Electrical panel board Circuit breaker Power sockets Generator receptacles Electrical wires                                                                                                                                                               |
| Lighting:          | Interior lighting units Side lights Trailer tail lights & red reflectors License light Explosion-proof lights                                                                                                                                                                              |