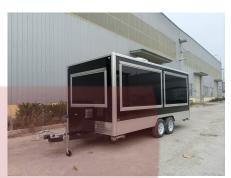

#### **Details**

- Front - - Side - - Side -

- Window - - Side -

- Rear - - Interior - - Interior -

- Interior - - Pizza fridge - - Sinks -