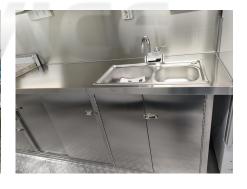

#### **Details**

- Front - - Side - - Side -

- Window - - Side -

- Rear - - Interior - - Interior -

- Interior - - Pizza fridge - - Sinks -