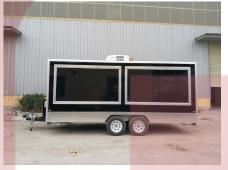

#### **Details**

- Front - - Side - - Side -

- Window - - Side -

- Rear - - Interior - - Interior -

- Interior - - Pizza fridge - - Sinks -